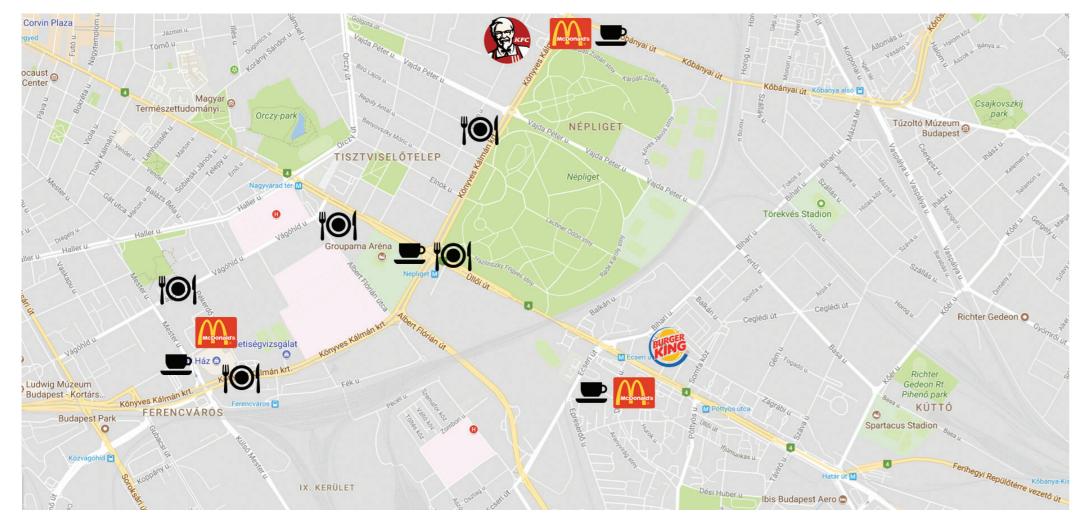

## **Amenities**

| Convenience services                                                                                                                                                                                                                                                                                                                                                                                                                                                                                                                                                                                                                                                                                                                                                                                                                                                                                                                                                                                                                                                                                                                                                                                                                                                                                                                                                                                                                                                                                                                                                                                                                                                                                                                                                                                                                                                                                                                                                                                                                                                                                                           | Distance (closest)                                                                                                                                                                                                                                                                                                                                                                                                                                                                                                                                                                                                                                                                                                                                                                                                                                                                                                                                                                                                                                                                                                                                                                                                                                                                                                                                                                                                                                                                                                                                                                                                                                                                                                                                                                                                                                                                                                                                                                                                                                                                                                                      | Other services and entertainment                                                                                                      | Distance (closest)                                                                                                                                                                                                                                                                                                                                                                                                                                                                                                                                                                                                                                                                                                                                                                                                                                                                                                                                                                                                                                                                                                                                                                                                                                                                                                                                                                                                                                                                                                                                                                                                                                                                                                                                                                                                                                                                                                                                                                                                                                                                                                            |  |  |
|--------------------------------------------------------------------------------------------------------------------------------------------------------------------------------------------------------------------------------------------------------------------------------------------------------------------------------------------------------------------------------------------------------------------------------------------------------------------------------------------------------------------------------------------------------------------------------------------------------------------------------------------------------------------------------------------------------------------------------------------------------------------------------------------------------------------------------------------------------------------------------------------------------------------------------------------------------------------------------------------------------------------------------------------------------------------------------------------------------------------------------------------------------------------------------------------------------------------------------------------------------------------------------------------------------------------------------------------------------------------------------------------------------------------------------------------------------------------------------------------------------------------------------------------------------------------------------------------------------------------------------------------------------------------------------------------------------------------------------------------------------------------------------------------------------------------------------------------------------------------------------------------------------------------------------------------------------------------------------------------------------------------------------------------------------------------------------------------------------------------------------|-----------------------------------------------------------------------------------------------------------------------------------------------------------------------------------------------------------------------------------------------------------------------------------------------------------------------------------------------------------------------------------------------------------------------------------------------------------------------------------------------------------------------------------------------------------------------------------------------------------------------------------------------------------------------------------------------------------------------------------------------------------------------------------------------------------------------------------------------------------------------------------------------------------------------------------------------------------------------------------------------------------------------------------------------------------------------------------------------------------------------------------------------------------------------------------------------------------------------------------------------------------------------------------------------------------------------------------------------------------------------------------------------------------------------------------------------------------------------------------------------------------------------------------------------------------------------------------------------------------------------------------------------------------------------------------------------------------------------------------------------------------------------------------------------------------------------------------------------------------------------------------------------------------------------------------------------------------------------------------------------------------------------------------------------------------------------------------------------------------------------------------------|---------------------------------------------------------------------------------------------------------------------------------------|-------------------------------------------------------------------------------------------------------------------------------------------------------------------------------------------------------------------------------------------------------------------------------------------------------------------------------------------------------------------------------------------------------------------------------------------------------------------------------------------------------------------------------------------------------------------------------------------------------------------------------------------------------------------------------------------------------------------------------------------------------------------------------------------------------------------------------------------------------------------------------------------------------------------------------------------------------------------------------------------------------------------------------------------------------------------------------------------------------------------------------------------------------------------------------------------------------------------------------------------------------------------------------------------------------------------------------------------------------------------------------------------------------------------------------------------------------------------------------------------------------------------------------------------------------------------------------------------------------------------------------------------------------------------------------------------------------------------------------------------------------------------------------------------------------------------------------------------------------------------------------------------------------------------------------------------------------------------------------------------------------------------------------------------------------------------------------------------------------------------------------|--|--|
| Banking (branches)                                                                                                                                                                                                                                                                                                                                                                                                                                                                                                                                                                                                                                                                                                                                                                                                                                                                                                                                                                                                                                                                                                                                                                                                                                                                                                                                                                                                                                                                                                                                                                                                                                                                                                                                                                                                                                                                                                                                                                                                                                                                                                             | 2 metro station                                                                                                                                                                                                                                                                                                                                                                                                                                                                                                                                                                                                                                                                                                                                                                                                                                                                                                                                                                                                                                                                                                                                                                                                                                                                                                                                                                                                                                                                                                                                                                                                                                                                                                                                                                                                                                                                                                                                                                                                                                                                                                                         | Free parking                                                                                                                          | P free parking zone nearby                                                                                                                                                                                                                                                                                                                                                                                                                                                                                                                                                                                                                                                                                                                                                                                                                                                                                                                                                                                                                                                                                                                                                                                                                                                                                                                                                                                                                                                                                                                                                                                                                                                                                                                                                                                                                                                                                                                                                                                                                                                                                                    |  |  |
| Post office                                                                                                                                                                                                                                                                                                                                                                                                                                                                                                                                                                                                                                                                                                                                                                                                                                                                                                                                                                                                                                                                                                                                                                                                                                                                                                                                                                                                                                                                                                                                                                                                                                                                                                                                                                                                                                                                                                                                                                                                                                                                                                                    | 1 metro station                                                                                                                                                                                                                                                                                                                                                                                                                                                                                                                                                                                                                                                                                                                                                                                                                                                                                                                                                                                                                                                                                                                                                                                                                                                                                                                                                                                                                                                                                                                                                                                                                                                                                                                                                                                                                                                                                                                                                                                                                                                                                                                         | Petrol station                                                                                                                        | 🖋 within 1 km                                                                                                                                                                                                                                                                                                                                                                                                                                                                                                                                                                                                                                                                                                                                                                                                                                                                                                                                                                                                                                                                                                                                                                                                                                                                                                                                                                                                                                                                                                                                                                                                                                                                                                                                                                                                                                                                                                                                                                                                                                                                                                                 |  |  |
| Catering (restaurant, take-away)                                                                                                                                                                                                                                                                                                                                                                                                                                                                                                                                                                                                                                                                                                                                                                                                                                                                                                                                                                                                                                                                                                                                                                                                                                                                                                                                                                                                                                                                                                                                                                                                                                                                                                                                                                                                                                                                                                                                                                                                                                                                                               | on site                                                                                                                                                                                                                                                                                                                                                                                                                                                                                                                                                                                                                                                                                                                                                                                                                                                                                                                                                                                                                                                                                                                                                                                                                                                                                                                                                                                                                                                                                                                                                                                                                                                                                                                                                                                                                                                                                                                                                                                                                                                                                                                                 | Hand car wash                                                                                                                         | within 1 km                                                                                                                                                                                                                                                                                                                                                                                                                                                                                                                                                                                                                                                                                                                                                                                                                                                                                                                                                                                                                                                                                                                                                                                                                                                                                                                                                                                                                                                                                                                                                                                                                                                                                                                                                                                                                                                                                                                                                                                                                                                                                                                   |  |  |
| Supermarket 📜 👿                                                                                                                                                                                                                                                                                                                                                                                                                                                                                                                                                                                                                                                                                                                                                                                                                                                                                                                                                                                                                                                                                                                                                                                                                                                                                                                                                                                                                                                                                                                                                                                                                                                                                                                                                                                                                                                                                                                                                                                                                                                                                                                | 1 tram stop Culture (National Theatre, Palace of Arts)                                                                                                                                                                                                                                                                                                                                                                                                                                                                                                                                                                                                                                                                                                                                                                                                                                                                                                                                                                                                                                                                                                                                                                                                                                                                                                                                                                                                                                                                                                                                                                                                                                                                                                                                                                                                                                                                                                                                                                                                                                                                                  |                                                                                                                                       | 2 tram stops                                                                                                                                                                                                                                                                                                                                                                                                                                                                                                                                                                                                                                                                                                                                                                                                                                                                                                                                                                                                                                                                                                                                                                                                                                                                                                                                                                                                                                                                                                                                                                                                                                                                                                                                                                                                                                                                                                                                                                                                                                                                                                                  |  |  |
| Fitness/gym                                                                                                                                                                                                                                                                                                                                                                                                                                                                                                                                                                                                                                                                                                                                                                                                                                                                                                                                                                                                                                                                                                                                                                                                                                                                                                                                                                                                                                                                                                                                                                                                                                                                                                                                                                                                                                                                                                                                                                                                                                                                                                                    | 1 tram stop Sport venues (Sport Arena, FTC Stadion)                                                                                                                                                                                                                                                                                                                                                                                                                                                                                                                                                                                                                                                                                                                                                                                                                                                                                                                                                                                                                                                                                                                                                                                                                                                                                                                                                                                                                                                                                                                                                                                                                                                                                                                                                                                                                                                                                                                                                                                                                                                                                     |                                                                                                                                       | within 2 km                                                                                                                                                                                                                                                                                                                                                                                                                                                                                                                                                                                                                                                                                                                                                                                                                                                                                                                                                                                                                                                                                                                                                                                                                                                                                                                                                                                                                                                                                                                                                                                                                                                                                                                                                                                                                                                                                                                                                                                                                                                                                                                   |  |  |
| Pharmacy                                                                                                                                                                                                                                                                                                                                                                                                                                                                                                                                                                                                                                                                                                                                                                                                                                                                                                                                                                                                                                                                                                                                                                                                                                                                                                                                                                                                                                                                                                                                                                                                                                                                                                                                                                                                                                                                                                                                                                                                                                                                                                                       | 1 tram stop                                                                                                                                                                                                                                                                                                                                                                                                                                                                                                                                                                                                                                                                                                                                                                                                                                                                                                                                                                                                                                                                                                                                                                                                                                                                                                                                                                                                                                                                                                                                                                                                                                                                                                                                                                                                                                                                                                                                                                                                                                                                                                                             | Cinemas                                                                                                                               | 1 tram stop                                                                                                                                                                                                                                                                                                                                                                                                                                                                                                                                                                                                                                                                                                                                                                                                                                                                                                                                                                                                                                                                                                                                                                                                                                                                                                                                                                                                                                                                                                                                                                                                                                                                                                                                                                                                                                                                                                                                                                                                                                                                                                                   |  |  |
| Light of the second of the sec | DTELEP<br>PARKWAY<br>Nepliget M<br>Ulici Ulici Ulic | Kobányai úr<br>Kobányai úr<br>Népliget<br>Valca Actoria<br>Népliget<br>Ballaru<br>Ballaru<br>Ballaru<br>Ballaru<br>Ballaru<br>Ballaru | Normes user and a service and |  |  |

## Amenities

## Catering (restaurant, take-away, coffee)

Raiffeisen ALAPOK