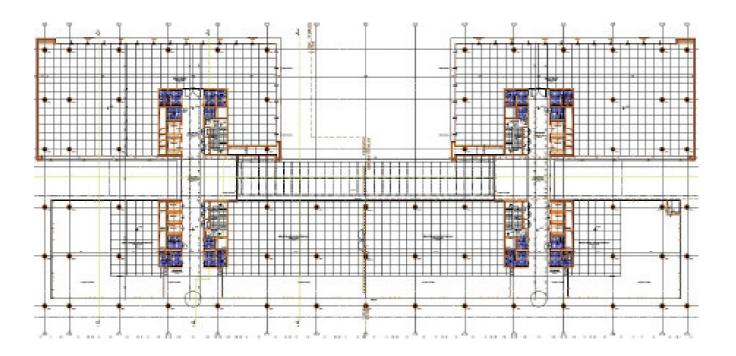

#### Core layout of the building

|               | Ground floor | First floor | Second floor | Third floor | Fourth floor | Fifth floor | Sixth floor | Seventh floor | Eight floor |
|---------------|--------------|-------------|--------------|-------------|--------------|-------------|-------------|---------------|-------------|
| Leasable area | 2,757 m2     | 1,905 m2    | 3,168 m2     | 3,168 m2    | 3,168 m2     | 3,168 m2    | 3,168 m2    | 1,875 m2      | 705 m2      |
| Total area    | 3,234 m2     | 2,265 m2    | 3,504 m2     | 3,537 m2    | 3,504 m2     | 3,537 m2    | 3,504 m2    | 2,120 m2      | 705 m2      |

#### **Open space concept**

• 3,500 m2 office space on 5 floors