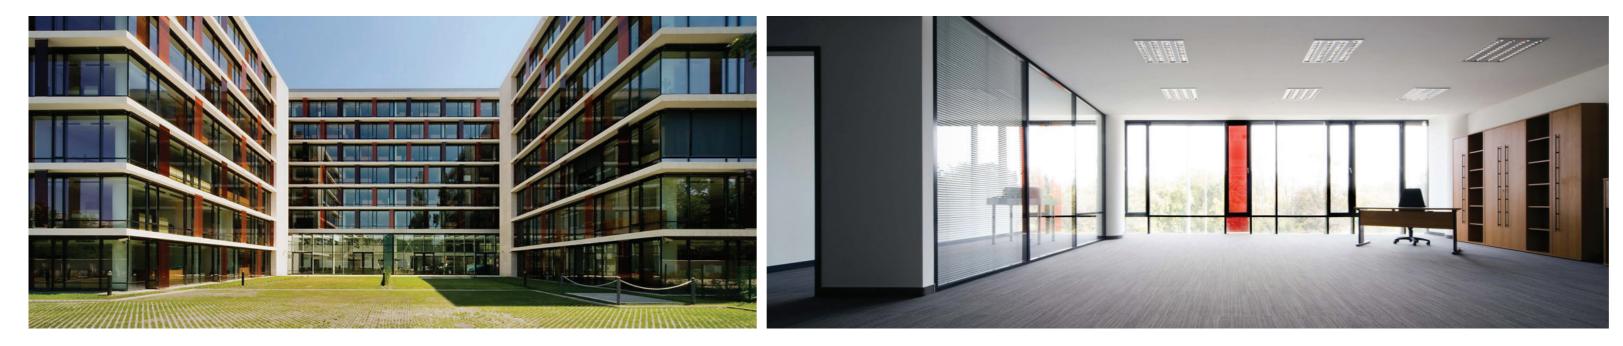

## General information of the building

#### Technical

- Air handling capacity: A+ category
- Four-pipe fan coil units, Building Management System
- Electricity specifications: 2 diesel generators, 6 UPS, LED fixtures in office areas
- Fire protection: sprinkler system in the entire building, 24-hour fire alarm surveillance, smoke proof enclosures and pressurized stairwell

#### **Facilities and services**

- Building services: 24-hour reception, automatic entrance system (proximity cards), CCTV
- Telecommunication: Magyar Telekom, Vodafone
- Selective waste management
- 40 bicycle racks (capacity will be extended)
- HuGBC certification: BREEAM in Use in progress

#### Architectural

- Year of construction: 2010
- GLA: 22,700 m2 (offices excluding Ground floor), 2,600 m2 (storage)
- Sections: Building A and Building B (separate entrances)
- Number of elevators: 8 (Schindler elevators with 1,000-1,275 kg load bearing)
- Number of stories: 8 floors and 3 underground car park
- Number of parking spaces: 342 + 40 bicycle racks
- Façade elements: openable windows, automatic external sun shades
- Fit-out prospectives: 17 cm raised floor, 3.15 m internal height