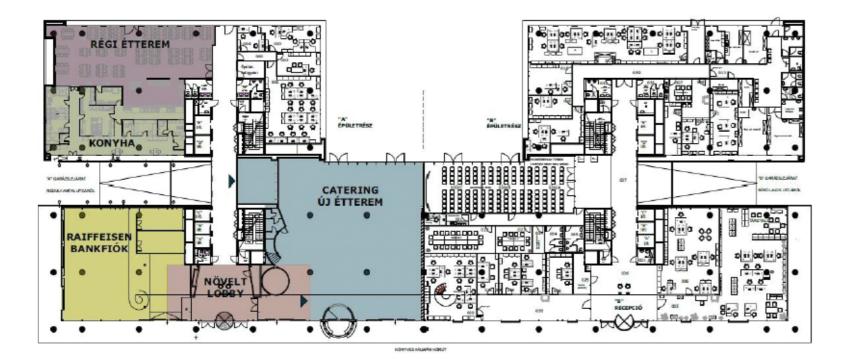

#### Projects 2019

- Relocation of the restaurant and extend the size from 390 m2 to cc. 570 m2
- LED lights in the entire building, review of the HVAC system
- Reception and lobby area expansion

#### **Commitments 2019 to Raiffeisen Bank**

• RBH branch to be accomodated on the ground floor with direct access to Könyves Kálmán körút

14

#### **Commitments 2019 to Raiffeisen Bank**

- Allocate a separete entrance to Raiffeisen Bank
- Technical facilities upgrade (HVAC, gates, fire protection system)