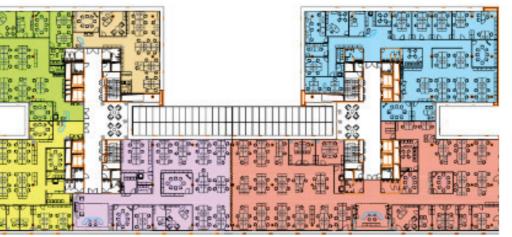

#### **Open space concept**

• 3,500 m2 office space on 5 floors

#### Cellular office concept (this layout only serves as a general guideline for multidepartment function)